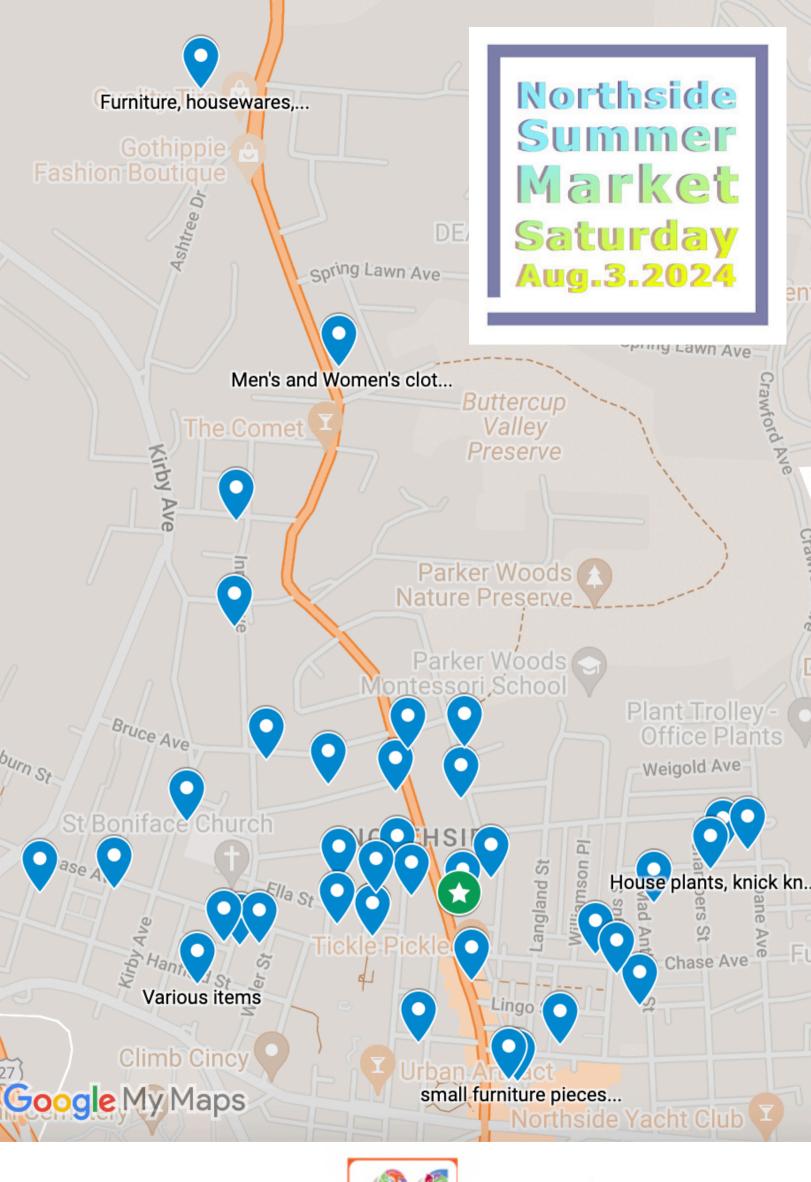

## \*Locations are subject to change last minute depending on the participants availability, illness, or other issue that may arise unexpectedly.

| LOCATION/STREET                           | Northside Summer                  | Market  | Sunda                                   | y - 2024 - Participating Houses ITEMS FEATURED AT LOCATION                                                                                                                                                                                                                                                                                                                                                                                                                                                                                                                                                                                                                                                                                                                                                                                                                                                                                                                                                                                                                                                                                                                                                                                                                                                                                                                                                                                                                                                                                                                                                                                                                                                                                                                                                                                                                                                                                                                                                                                                                                                                    |
|-------------------------------------------|-----------------------------------|---------|-----------------------------------------|-------------------------------------------------------------------------------------------------------------------------------------------------------------------------------------------------------------------------------------------------------------------------------------------------------------------------------------------------------------------------------------------------------------------------------------------------------------------------------------------------------------------------------------------------------------------------------------------------------------------------------------------------------------------------------------------------------------------------------------------------------------------------------------------------------------------------------------------------------------------------------------------------------------------------------------------------------------------------------------------------------------------------------------------------------------------------------------------------------------------------------------------------------------------------------------------------------------------------------------------------------------------------------------------------------------------------------------------------------------------------------------------------------------------------------------------------------------------------------------------------------------------------------------------------------------------------------------------------------------------------------------------------------------------------------------------------------------------------------------------------------------------------------------------------------------------------------------------------------------------------------------------------------------------------------------------------------------------------------------------------------------------------------------------------------------------------------------------------------------------------------|
| CENTRAL LOCATION: CAIN- 4230 Hamilton Ave | Cincinnati                        | OH      | -                                       | COMMUNITY CENTRAL LOCATION                                                                                                                                                                                                                                                                                                                                                                                                                                                                                                                                                                                                                                                                                                                                                                                                                                                                                                                                                                                                                                                                                                                                                                                                                                                                                                                                                                                                                                                                                                                                                                                                                                                                                                                                                                                                                                                                                                                                                                                                                                                                                                    |
| CENTRAL VENDOR 1                          | CENTRAL L                         | 100.59% |                                         | Fresh Squeezed Lemonade                                                                                                                                                                                                                                                                                                                                                                                                                                                                                                                                                                                                                                                                                                                                                                                                                                                                                                                                                                                                                                                                                                                                                                                                                                                                                                                                                                                                                                                                                                                                                                                                                                                                                                                                                                                                                                                                                                                                                                                                                                                                                                       |
| CENTRAL VENDOR 2                          | CENTRAL LOCATION                  |         |                                         | furniture, kids toys, possibly comic books of differing value, and other random stuff collecting dust at our house that could use a good home                                                                                                                                                                                                                                                                                                                                                                                                                                                                                                                                                                                                                                                                                                                                                                                                                                                                                                                                                                                                                                                                                                                                                                                                                                                                                                                                                                                                                                                                                                                                                                                                                                                                                                                                                                                                                                                                                                                                                                                 |
| CENTRAL VENDOR 3                          | CENTRAL LOCATION                  |         |                                         | BRAND NEW STAINLESS STEEL SINK WITH FAUCET FROM WAYFAIR. MOEN SHOWER HEAD, NEW. GRIP BAR FOR SHOWER OR TUB                                                                                                                                                                                                                                                                                                                                                                                                                                                                                                                                                                                                                                                                                                                                                                                                                                                                                                                                                                                                                                                                                                                                                                                                                                                                                                                                                                                                                                                                                                                                                                                                                                                                                                                                                                                                                                                                                                                                                                                                                    |
| CENTRAL VENDOR 4<br>CENTRAL VENDOR 5      | CENTRAL LOCATION CENTRAL LOCATION |         |                                         | Feminine y2k and vintage style clothing! home decor, vintage/antiques, butterfly dome collection, art, art supplies,                                                                                                                                                                                                                                                                                                                                                                                                                                                                                                                                                                                                                                                                                                                                                                                                                                                                                                                                                                                                                                                                                                                                                                                                                                                                                                                                                                                                                                                                                                                                                                                                                                                                                                                                                                                                                                                                                                                                                                                                          |
| CENTRAL VENDOR 6                          | CENTRAL LOCATION                  |         |                                         | kitchenware, and other odd and ends Baked goods                                                                                                                                                                                                                                                                                                                                                                                                                                                                                                                                                                                                                                                                                                                                                                                                                                                                                                                                                                                                                                                                                                                                                                                                                                                                                                                                                                                                                                                                                                                                                                                                                                                                                                                                                                                                                                                                                                                                                                                                                                                                               |
| CENTRAL VENDOR 7                          | CENTRAL LOCATION                  |         |                                         | Cross stitch and jewelry                                                                                                                                                                                                                                                                                                                                                                                                                                                                                                                                                                                                                                                                                                                                                                                                                                                                                                                                                                                                                                                                                                                                                                                                                                                                                                                                                                                                                                                                                                                                                                                                                                                                                                                                                                                                                                                                                                                                                                                                                                                                                                      |
| CENTRAL VENDOR 8                          | CENTRAL LOCATION                  |         |                                         | Plush,toys,electronics,household items                                                                                                                                                                                                                                                                                                                                                                                                                                                                                                                                                                                                                                                                                                                                                                                                                                                                                                                                                                                                                                                                                                                                                                                                                                                                                                                                                                                                                                                                                                                                                                                                                                                                                                                                                                                                                                                                                                                                                                                                                                                                                        |
| 1316 Apjones St                           | Cincinnati                        | ОН      |                                         | Bike parts cloths furniture new and used items                                                                                                                                                                                                                                                                                                                                                                                                                                                                                                                                                                                                                                                                                                                                                                                                                                                                                                                                                                                                                                                                                                                                                                                                                                                                                                                                                                                                                                                                                                                                                                                                                                                                                                                                                                                                                                                                                                                                                                                                                                                                                |
| 4137 Apple street                         | Cincinnati                        | ОН      | 45223                                   | Vintage furniture and clothing-designer and vintage, women's clothing small, medium, large- jeans, shirts, coats, tons of women's designer shoes, size 9-tennis shoes, heels  Dishes, art, pictures, jewelry, books                                                                                                                                                                                                                                                                                                                                                                                                                                                                                                                                                                                                                                                                                                                                                                                                                                                                                                                                                                                                                                                                                                                                                                                                                                                                                                                                                                                                                                                                                                                                                                                                                                                                                                                                                                                                                                                                                                           |
| 4235 Brookside Avenue                     | CINCINNATI                        | ОН      | 45223                                   | Tools, baby items, civil war books, other actually interesting books (aliens, how to code, etc.), bicycles, shelving, odd tchotchkes.                                                                                                                                                                                                                                                                                                                                                                                                                                                                                                                                                                                                                                                                                                                                                                                                                                                                                                                                                                                                                                                                                                                                                                                                                                                                                                                                                                                                                                                                                                                                                                                                                                                                                                                                                                                                                                                                                                                                                                                         |
| 1667 Bruce Ave.                           | Cincinnati                        | ОН      | 45223                                   | Art, collectibles, housewares and decorations, kitchen wares and appliances, big kid toys, Lego                                                                                                                                                                                                                                                                                                                                                                                                                                                                                                                                                                                                                                                                                                                                                                                                                                                                                                                                                                                                                                                                                                                                                                                                                                                                                                                                                                                                                                                                                                                                                                                                                                                                                                                                                                                                                                                                                                                                                                                                                               |
| 1433 Chase Ave                            | Cincinnati                        | ОН      | 45223                                   | Household items, kitchen utensils and cookware, books, clothes.                                                                                                                                                                                                                                                                                                                                                                                                                                                                                                                                                                                                                                                                                                                                                                                                                                                                                                                                                                                                                                                                                                                                                                                                                                                                                                                                                                                                                                                                                                                                                                                                                                                                                                                                                                                                                                                                                                                                                                                                                                                               |
| 1506 Chase Ave                            | Cincinnati                        | ОН      |                                         | Bicycle, clothes, books, broken electronics <3                                                                                                                                                                                                                                                                                                                                                                                                                                                                                                                                                                                                                                                                                                                                                                                                                                                                                                                                                                                                                                                                                                                                                                                                                                                                                                                                                                                                                                                                                                                                                                                                                                                                                                                                                                                                                                                                                                                                                                                                                                                                                |
| 1817 Chase Avenue                         | Cincinnati                        | ОН      | 45223                                   | Womens clothing, Girls Clothing, Scale, Lamps, Board Games, Shoes, Books                                                                                                                                                                                                                                                                                                                                                                                                                                                                                                                                                                                                                                                                                                                                                                                                                                                                                                                                                                                                                                                                                                                                                                                                                                                                                                                                                                                                                                                                                                                                                                                                                                                                                                                                                                                                                                                                                                                                                                                                                                                      |
| 4200 Cherry St                            | Cincinnati                        | ОН      | 45223                                   | Antique dining table with leaf and dining chairs, a few TVs, electronics and cables, organizational items and shelves, and various other items!                                                                                                                                                                                                                                                                                                                                                                                                                                                                                                                                                                                                                                                                                                                                                                                                                                                                                                                                                                                                                                                                                                                                                                                                                                                                                                                                                                                                                                                                                                                                                                                                                                                                                                                                                                                                                                                                                                                                                                               |
| 4200 Cherry St                            | Cincinatti                        | ОН      | 45223                                   | Vintage Dining Set, artwork, tchotchkes, shelves, office chairs, organizing items, and dvd's.                                                                                                                                                                                                                                                                                                                                                                                                                                                                                                                                                                                                                                                                                                                                                                                                                                                                                                                                                                                                                                                                                                                                                                                                                                                                                                                                                                                                                                                                                                                                                                                                                                                                                                                                                                                                                                                                                                                                                                                                                                 |
| 4222 Cherry Street                        | Cincinnati                        | ОН      |                                         | Tie Dye products & assorted household items                                                                                                                                                                                                                                                                                                                                                                                                                                                                                                                                                                                                                                                                                                                                                                                                                                                                                                                                                                                                                                                                                                                                                                                                                                                                                                                                                                                                                                                                                                                                                                                                                                                                                                                                                                                                                                                                                                                                                                                                                                                                                   |
| 4251 Dane Ave                             | Cincinnati                        | OH      |                                         | Collectibles, Barbies superhero Disney stuffed animals Madame Alexander                                                                                                                                                                                                                                                                                                                                                                                                                                                                                                                                                                                                                                                                                                                                                                                                                                                                                                                                                                                                                                                                                                                                                                                                                                                                                                                                                                                                                                                                                                                                                                                                                                                                                                                                                                                                                                                                                                                                                                                                                                                       |
| 4208 Delaney Street                       | Cincinnati                        | OH      | _                                       | Art supplies, Art, Tools and Housewares                                                                                                                                                                                                                                                                                                                                                                                                                                                                                                                                                                                                                                                                                                                                                                                                                                                                                                                                                                                                                                                                                                                                                                                                                                                                                                                                                                                                                                                                                                                                                                                                                                                                                                                                                                                                                                                                                                                                                                                                                                                                                       |
| 4228 Delaney Street<br>4317 Haight Ave    | CINCINNATI<br>Cincinnati          | OH      |                                         | some home furnishings, art, clothes, toys, housewares, knitting items Housewares, clothes, small furniture, and more!                                                                                                                                                                                                                                                                                                                                                                                                                                                                                                                                                                                                                                                                                                                                                                                                                                                                                                                                                                                                                                                                                                                                                                                                                                                                                                                                                                                                                                                                                                                                                                                                                                                                                                                                                                                                                                                                                                                                                                                                         |
| 4342 Haight Ave                           | Cincinnati                        | ОН      |                                         | Frames, home goods, storage, board games, throw rugs, kids bikes                                                                                                                                                                                                                                                                                                                                                                                                                                                                                                                                                                                                                                                                                                                                                                                                                                                                                                                                                                                                                                                                                                                                                                                                                                                                                                                                                                                                                                                                                                                                                                                                                                                                                                                                                                                                                                                                                                                                                                                                                                                              |
| 4170 Hamilton Ave                         | Cincinnati                        | ОН      | 45223                                   |                                                                                                                                                                                                                                                                                                                                                                                                                                                                                                                                                                                                                                                                                                                                                                                                                                                                                                                                                                                                                                                                                                                                                                                                                                                                                                                                                                                                                                                                                                                                                                                                                                                                                                                                                                                                                                                                                                                                                                                                                                                                                                                               |
| 4222 Hamilton Ave                         | Cincinnati                        | Ohio    | 45223                                   | kayaak, clothing, art, home wares, stained glass and much more!                                                                                                                                                                                                                                                                                                                                                                                                                                                                                                                                                                                                                                                                                                                                                                                                                                                                                                                                                                                                                                                                                                                                                                                                                                                                                                                                                                                                                                                                                                                                                                                                                                                                                                                                                                                                                                                                                                                                                                                                                                                               |
| 4321 Hamilton Ave                         | Cincinnati                        | ОН      | 45223                                   | Power Wheels, American Girl doll size furniture, Bengal shirts, push mower, gas mower, tools, camping equipment, lots of misc, tarp of \$1 items, lots of free items.                                                                                                                                                                                                                                                                                                                                                                                                                                                                                                                                                                                                                                                                                                                                                                                                                                                                                                                                                                                                                                                                                                                                                                                                                                                                                                                                                                                                                                                                                                                                                                                                                                                                                                                                                                                                                                                                                                                                                         |
| 4348 Hamilton Avenue                      | Cincinnati                        | ОН      | 45223                                   | Hamilton Hodgepodge - a little bit of everything                                                                                                                                                                                                                                                                                                                                                                                                                                                                                                                                                                                                                                                                                                                                                                                                                                                                                                                                                                                                                                                                                                                                                                                                                                                                                                                                                                                                                                                                                                                                                                                                                                                                                                                                                                                                                                                                                                                                                                                                                                                                              |
| 4632 Hamilton Ave                         | Cincinnati                        | ОН      |                                         | Men's and Women's clothes and shoes, assorted art supplies.                                                                                                                                                                                                                                                                                                                                                                                                                                                                                                                                                                                                                                                                                                                                                                                                                                                                                                                                                                                                                                                                                                                                                                                                                                                                                                                                                                                                                                                                                                                                                                                                                                                                                                                                                                                                                                                                                                                                                                                                                                                                   |
| 4781 Hamilton Ave                         | Cincinnati                        | ОН      | Sensorius avai                          | Furniture, housewares, kitchenware, clothing adults & kids, toys, purses, jewelry, shoes and more                                                                                                                                                                                                                                                                                                                                                                                                                                                                                                                                                                                                                                                                                                                                                                                                                                                                                                                                                                                                                                                                                                                                                                                                                                                                                                                                                                                                                                                                                                                                                                                                                                                                                                                                                                                                                                                                                                                                                                                                                             |
| 1745 Hanfield St<br>4427 Innes Ave        | Cincinnati                        | OH      | -                                       | Various items                                                                                                                                                                                                                                                                                                                                                                                                                                                                                                                                                                                                                                                                                                                                                                                                                                                                                                                                                                                                                                                                                                                                                                                                                                                                                                                                                                                                                                                                                                                                                                                                                                                                                                                                                                                                                                                                                                                                                                                                                                                                                                                 |
| 4543 Innes Ave                            | Cincinnati<br>Cincinnati          | ОН      |                                         | Baby Gear, Furniture, Clothes, Books, Art, and More  Mens & Womens Clothing - s/m, Outdoor Gear, Kitchen Goods, Art Supplies &                                                                                                                                                                                                                                                                                                                                                                                                                                                                                                                                                                                                                                                                                                                                                                                                                                                                                                                                                                                                                                                                                                                                                                                                                                                                                                                                                                                                                                                                                                                                                                                                                                                                                                                                                                                                                                                                                                                                                                                                |
| 4040 IIIIIes Ave                          | Cincinnati                        |         | 43223                                   | Materials, A Canoe w Paddles, Dining Room Furniture, Studio Seconds from Pull Club Studio (shirts, art prints, and other screenprint material)                                                                                                                                                                                                                                                                                                                                                                                                                                                                                                                                                                                                                                                                                                                                                                                                                                                                                                                                                                                                                                                                                                                                                                                                                                                                                                                                                                                                                                                                                                                                                                                                                                                                                                                                                                                                                                                                                                                                                                                |
| 4142 Jerome Ave                           | Cincinnati                        | ОН      | 45223                                   | Reds / Bengals sports cards Home furnishings Home decor Women's clothes Video games                                                                                                                                                                                                                                                                                                                                                                                                                                                                                                                                                                                                                                                                                                                                                                                                                                                                                                                                                                                                                                                                                                                                                                                                                                                                                                                                                                                                                                                                                                                                                                                                                                                                                                                                                                                                                                                                                                                                                                                                                                           |
| 4238 Kirby Ave                            | Cincinnati                        | ОН      | 45223                                   | Collectibles Furniture Art Oddities Vintage Clothing                                                                                                                                                                                                                                                                                                                                                                                                                                                                                                                                                                                                                                                                                                                                                                                                                                                                                                                                                                                                                                                                                                                                                                                                                                                                                                                                                                                                                                                                                                                                                                                                                                                                                                                                                                                                                                                                                                                                                                                                                                                                          |
| 1522 Knowlton Street                      | Cinci                             | Ohio    | 45223                                   | House plants galore, cacti, palms, pilea, etc! Mid mod bar ware glasses, portable bar and more. Come get cool plants and update you bar game:)                                                                                                                                                                                                                                                                                                                                                                                                                                                                                                                                                                                                                                                                                                                                                                                                                                                                                                                                                                                                                                                                                                                                                                                                                                                                                                                                                                                                                                                                                                                                                                                                                                                                                                                                                                                                                                                                                                                                                                                |
| 4167 Mad Anthony st                       | Cincinnati                        | ОН      |                                         | Clothing, toys, educational materials, some furniture, & some vintage items.                                                                                                                                                                                                                                                                                                                                                                                                                                                                                                                                                                                                                                                                                                                                                                                                                                                                                                                                                                                                                                                                                                                                                                                                                                                                                                                                                                                                                                                                                                                                                                                                                                                                                                                                                                                                                                                                                                                                                                                                                                                  |
| 4230 Mad Anthony Street<br>3 Moline Ct    | Cincinnati<br>Cincinnati          | ОН      |                                         | Drawings, wall art, clothes, books, music, guitars, electronics, crafts small furniture pieces/ small shelf, dresser; small electronics, clothes, books, dual                                                                                                                                                                                                                                                                                                                                                                                                                                                                                                                                                                                                                                                                                                                                                                                                                                                                                                                                                                                                                                                                                                                                                                                                                                                                                                                                                                                                                                                                                                                                                                                                                                                                                                                                                                                                                                                                                                                                                                 |
| 11 Moline Ct                              | Cincinnati                        | ОН      | 45222                                   | biking SK helmet, odds and ends.  Bookshelves, clothing, kitchen items, fitness equipment, real and artificial plants,                                                                                                                                                                                                                                                                                                                                                                                                                                                                                                                                                                                                                                                                                                                                                                                                                                                                                                                                                                                                                                                                                                                                                                                                                                                                                                                                                                                                                                                                                                                                                                                                                                                                                                                                                                                                                                                                                                                                                                                                        |
| 4161 Pitts Ave                            | Cincinnati                        | ОН      |                                         | Handmade Stained Glass                                                                                                                                                                                                                                                                                                                                                                                                                                                                                                                                                                                                                                                                                                                                                                                                                                                                                                                                                                                                                                                                                                                                                                                                                                                                                                                                                                                                                                                                                                                                                                                                                                                                                                                                                                                                                                                                                                                                                                                                                                                                                                        |
| 4164 Pitts                                | Cincinnati                        | ОН      | 45223                                   | Section 2017 Control of the Control |
| 4222 Turrill Street                       | Cincinnati                        | ОН      | 45223                                   | Crazy, cool, cloths!                                                                                                                                                                                                                                                                                                                                                                                                                                                                                                                                                                                                                                                                                                                                                                                                                                                                                                                                                                                                                                                                                                                                                                                                                                                                                                                                                                                                                                                                                                                                                                                                                                                                                                                                                                                                                                                                                                                                                                                                                                                                                                          |
| 4235 Turrill Street                       | Cincinnati                        | ОН      | 100000000000000000000000000000000000000 | Various furniture, music and camping wares.                                                                                                                                                                                                                                                                                                                                                                                                                                                                                                                                                                                                                                                                                                                                                                                                                                                                                                                                                                                                                                                                                                                                                                                                                                                                                                                                                                                                                                                                                                                                                                                                                                                                                                                                                                                                                                                                                                                                                                                                                                                                                   |
| 1620 Westmoreland Ave                     | Cincinnati                        | ОН      | 45223                                   | Furniture (vintage dresser, tv stand, Formica table, coffee table, end tables), office furniture and accessories (chair, 2 drawer lateral filing cabinet) lamps, art, bike rack, foot / calf massager (Osim iSqueeze), vintage hats, vintage kitsch, glass menagerie, clothing, shoes, boots, and more!                                                                                                                                                                                                                                                                                                                                                                                                                                                                                                                                                                                                                                                                                                                                                                                                                                                                                                                                                                                                                                                                                                                                                                                                                                                                                                                                                                                                                                                                                                                                                                                                                                                                                                                                                                                                                       |
| 4169 Witler Street                        | Cincinnati                        | Ohio    | 45223                                   | We will have an assortment of vintage and modern items! Hand tools, Dewalt Tough System toolbox and case, Onkyo Receiver TX-SR494, Bose Bluetooth Speakers, baby items, BabyBjörn Bouncer, NIB Newton Crib Mattress Covers, craft supplies, Polaroid Spectra and 600 cameras, clothing, accessories, and more!                                                                                                                                                                                                                                                                                                                                                                                                                                                                                                                                                                                                                                                                                                                                                                                                                                                                                                                                                                                                                                                                                                                                                                                                                                                                                                                                                                                                                                                                                                                                                                                                                                                                                                                                                                                                                |